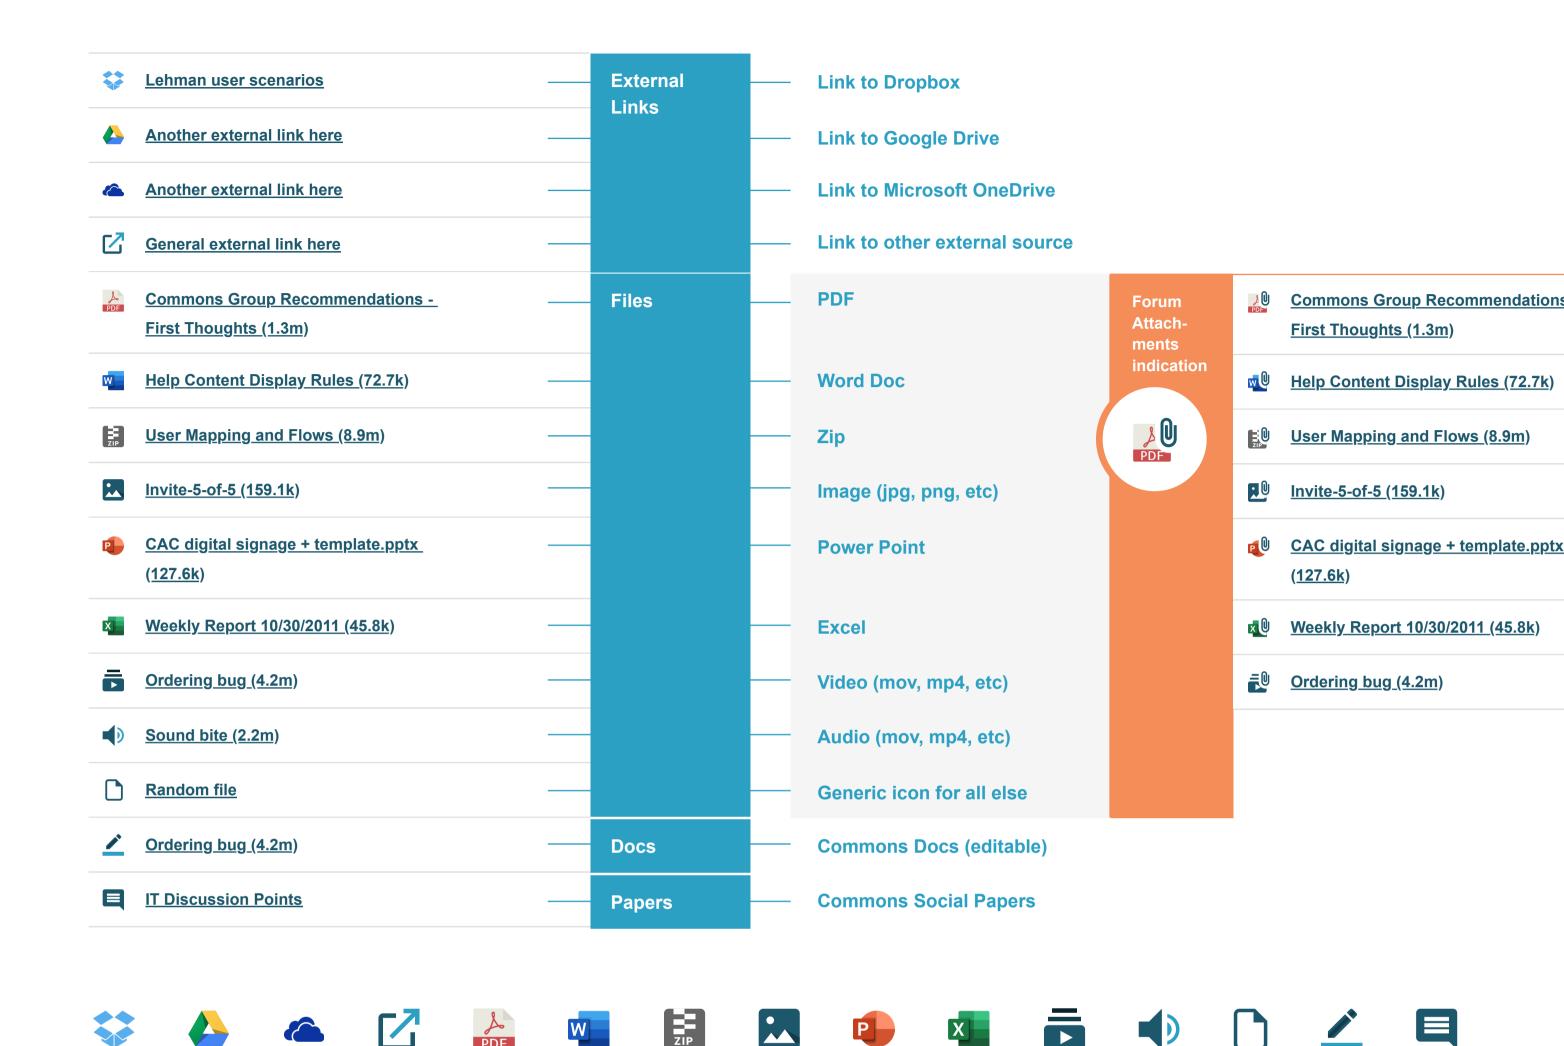

(72.7k)                                     | <u>Ste</u> | phen Real              | 06/02/2017   |
| ZIP       | <u>User Mapping and Flows (8.9m)</u>                                   | Luk        | e Waltzer              | 05/19/2017   |
|           | <u>Invite-5-of-5 (159.1k)</u>                                          | Luk        | <u>e Waltzer</u>       | 03/07/2017   |
| Ę         | IT Discussion Points                                                   | <u>Ste</u> | phen Real              | 03/18/2016   |
| PD PD     | 2015-11-20 CUNY Academic Commons<br>Subcommittee Meeting (94.2k)       | Ma         | tthew K. Gold          | 11/29/2015   |
| x         | All CUNY Masters Programs with Fall<br>2015 Head Counts (73k)          | Mic        | hael Branson Smith     | 11/06/2011   |





## **TOOLTIP TO INDICATE LIBRARY ITEM TYPE Examples:**



PDF