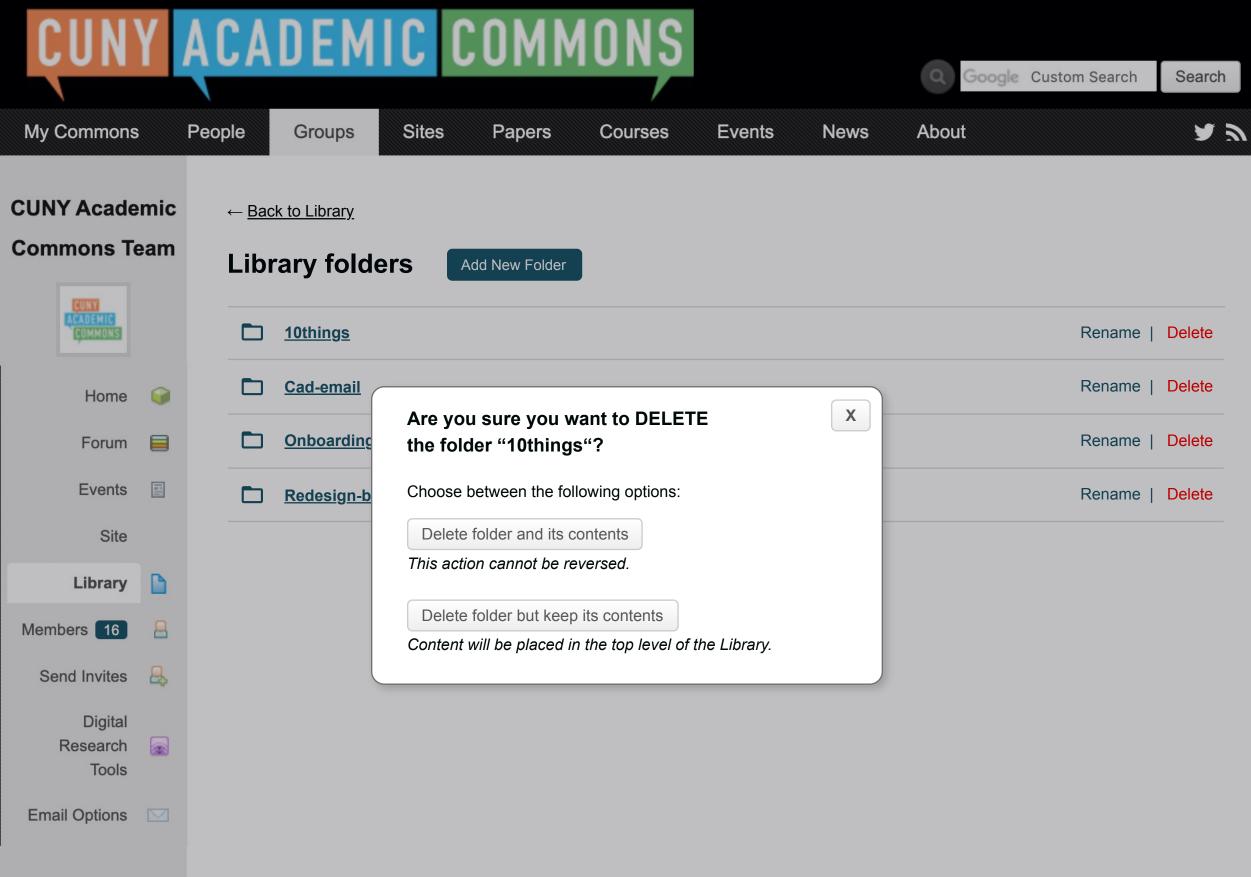

| CUN                                                                         | Y | CADEMIC COMM                                                                                                                            | IONS    |                       | Q Google Cu                                                                                                                        | stom Search                                                           |
|-----------------------------------------------------------------------------|---|-----------------------------------------------------------------------------------------------------------------------------------------|---------|-----------------------|------------------------------------------------------------------------------------------------------------------------------------|-----------------------------------------------------------------------|
| My Commons                                                                  | F | eople Groups Sites Papers                                                                                                               | Courses | Events Nev            | ws About                                                                                                                           | <b>a</b> 2                                                            |
| CUNY Acade<br>Commons Te                                                    |   | ← <u>Back to Library</u> Library folders Add New Folder                                                                                 |         |                       |                                                                                                                                    |                                                                       |
| CUNY<br>ACADEMIC<br>COMMONS                                                 |   | 10things                                                                                                                                |         |                       |                                                                                                                                    | Rename   Delete                                                       |
| Home                                                                        | 9 | Cad-email                                                                                                                               |         |                       |                                                                                                                                    | Rename   Delete                                                       |
| Forum                                                                       |   | Onboarding                                                                                                                              |         |                       |                                                                                                                                    | Rename   Delete                                                       |
| Events<br>Site                                                              |   | Redesign-bids                                                                                                                           |         |                       |                                                                                                                                    | Rename   Delete                                                       |
| Library                                                                     |   |                                                                                                                                         |         |                       | 7                                                                                                                                  |                                                                       |
| Members 16<br>Send Invites<br>Digital<br>Research<br>Tools<br>Email Options |   | Clicking the folder name takes the user back<br>to the library and into the folder.<br>It will show the list of items inside the folder |         | folde<br>that<br>"Upo | aming will transform the<br>er name into a text field<br>can be updated with an<br>date" button and "Cancel"<br>on (see next page) | Delete will<br>bring up a<br>simple overlay<br>to confirm<br>deletion |
| Email Options                                                               |   |                                                                                                                                         |         |                       |                                                                                                                                    |                                                                       |