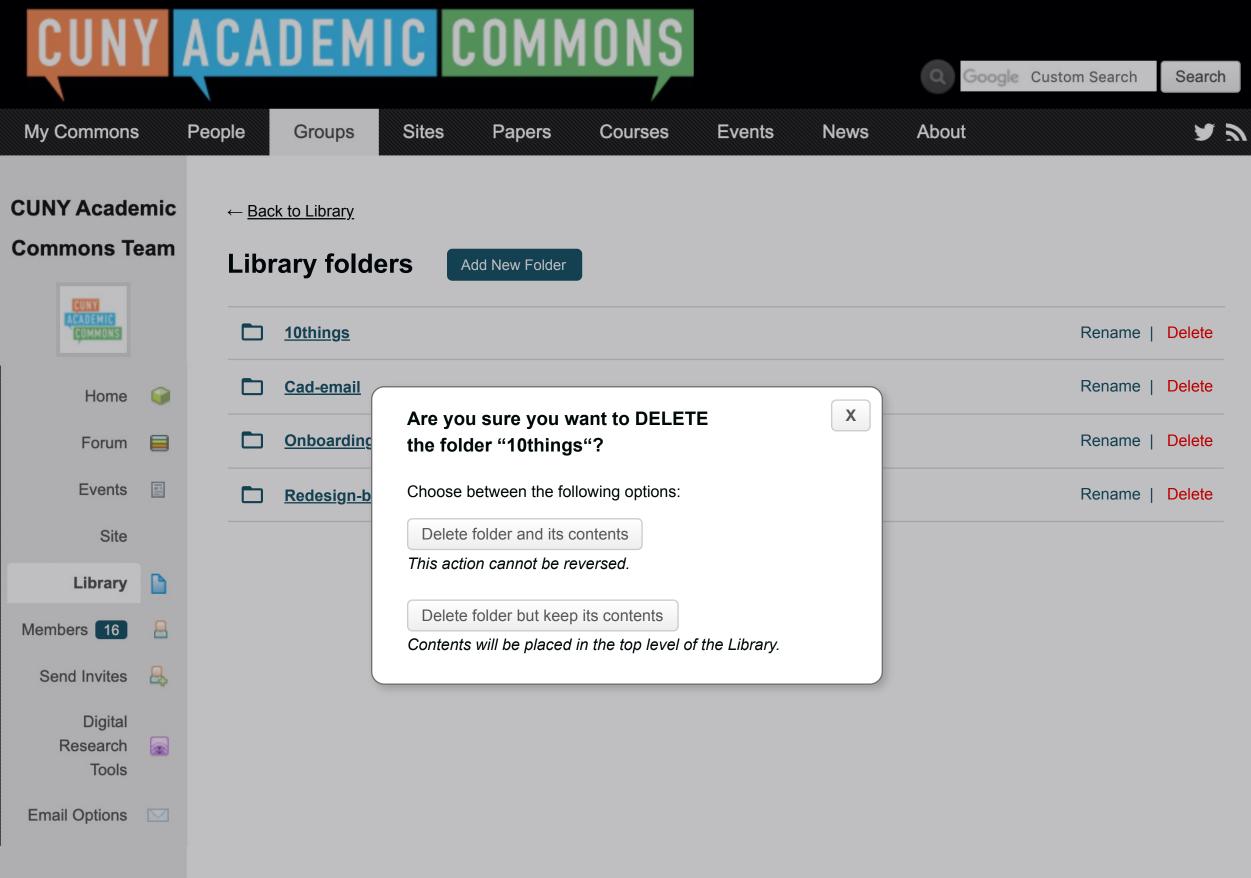

| CUN                                                                         | Y | CADEMIC COMM                                                                                                                            | IONS    |                       | Q Google Cu                                                                                                                        | stom Search                                                           |
|-----------------------------------------------------------------------------|---|-----------------------------------------------------------------------------------------------------------------------------------------|---------|-----------------------|------------------------------------------------------------------------------------------------------------------------------------|-----------------------------------------------------------------------|
| My Commons                                                                  | F | eople Groups Sites Papers                                                                                                               | Courses | Events Nev            | ws About                                                                                                                           | <b>a</b> 2                                                            |
| CUNY Acade<br>Commons Te                                                    |   | ← <u>Back to Library</u> Library folders Add New Folder                                                                                 |         |                       |                                                                                                                                    |                                                                       |
| CUNY<br>ACADEMIC<br>COMMONS                                                 |   | 10things                                                                                                                                |         |                       |                                                                                                                                    | Rename   Delete                                                       |
| Home                                                                        | 9 | Cad-email                                                                                                                               |         |                       |                                                                                                                                    | Rename   Delete                                                       |
| Forum                                                                       |   | Onboarding                                                                                                                              |         |                       |                                                                                                                                    | Rename   Delete                                                       |
| Events<br>Site                                                              |   | Redesign-bids                                                                                                                           |         |                       |                                                                                                                                    | Rename   Delete                                                       |
| Library                                                                     |   |                                                                                                                                         |         |                       | 7                                                                                                                                  |                                                                       |
| Members 16<br>Send Invites<br>Digital<br>Research<br>Tools<br>Email Options |   | Clicking the folder name takes the user back<br>to the library and into the folder.<br>It will show the list of items inside the folder |         | folde<br>that<br>"Upo | aming will transform the<br>er name into a text field<br>can be updated with an<br>date" button and "Cancel"<br>on (see next page) | Delete will<br>bring up a<br>simple overlay<br>to confirm<br>deletion |
| Email Options                                                               |   |                                                                                                                                         |         |                       |                                                                                                                                    |                                                                       |