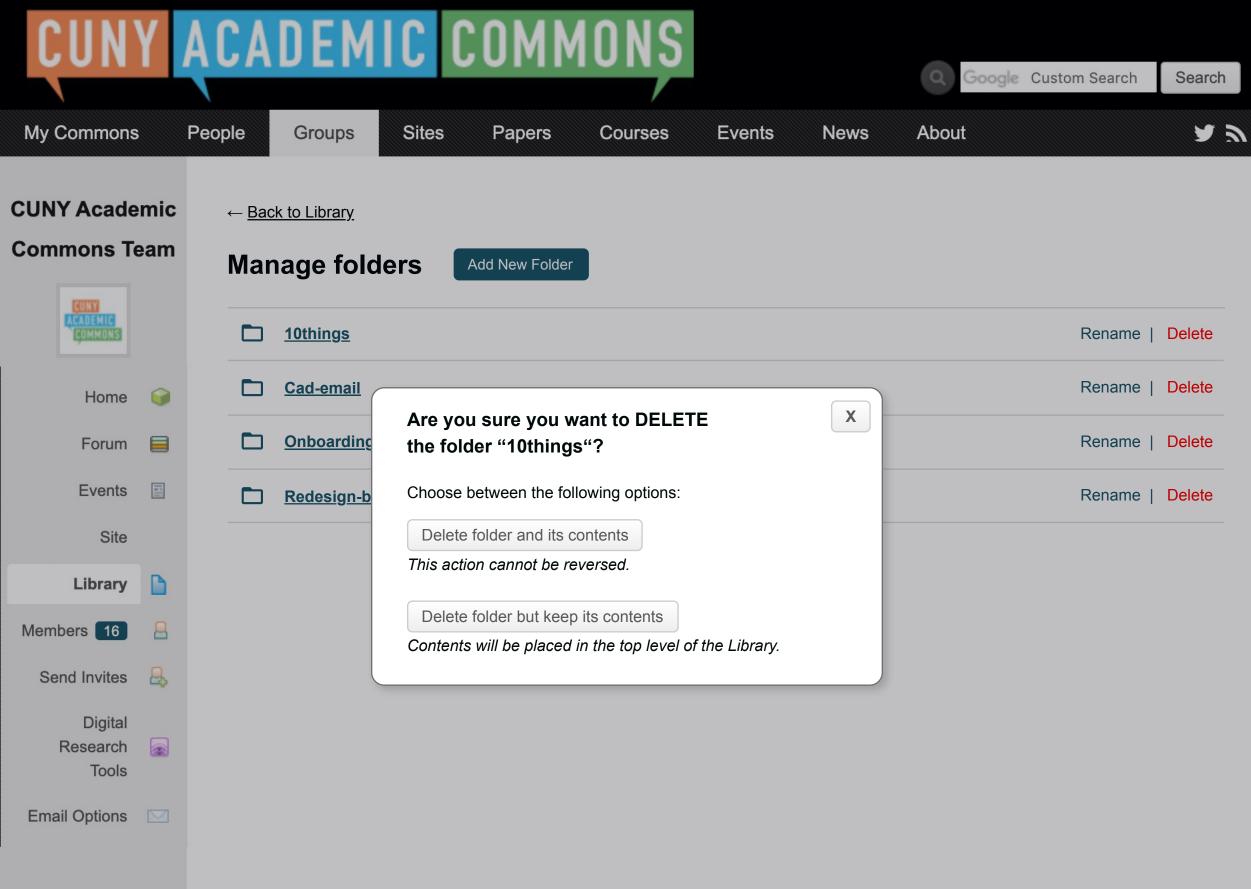

# Manage foldersAdd New Folder10thingsRename | DeleteCad-emailRename | DeleteOnboardingRename | DeleteRename | DeleteRename | Delete